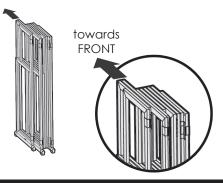

#### 1. Line up Bar Frame as shown

3. Rotate the end panel around 180°.

4. Rotate the 3rd panel 90° as shown.

5. Extend and unfold the remaining panels to the right.