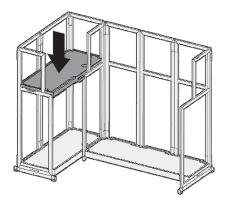

### 9. Install the Middle Shelf, Left.

### 10. Install the Middle shelf, Right.