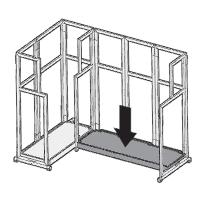

# PACKAGE CONTENTS



## PACKAGE CONTENTS



### Assembling the Bar

The following illustrations show step by step instructions for assembling the Bar and Grill Table. Contact your Retail Dealer or Commercial Representative if you have any questions.

#### 1. Line up Bar Frame as shown







3. Rotate the end panel around 180°.

4. Rotate the 3rd panel 90° as shown.





5. Extend and unfold the remaining panels to the right.



#### 6. Rotate the end panel around 180°.



### 7. Install the Bottom Shelf, Left.



### 8. Install the Bottom Shelf, Right.



### 9. Install the Middle Shelf, Left.



### 10. Install the Middle shelf, Right.



### 11. Install the Top Shelf, Right.



#### 12. Install the Top Shelf, Left.



### 13. Rotate the locking levers (x3) on the underside of the Top Shelves.



#### 14. Apply the Bar Wrap using the Velcro attachments.



15. Install the Ice Chest into the hole in the Middle Shelf, Right.



16. Install the Umbrella through the holes in the Top, Middle, and Bottom Shelves.