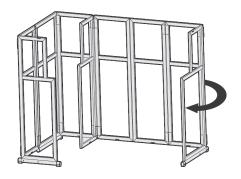

# PACKAGE CONTENTS



## PACKAGE CONTENTS



### Assembling the Bar

The following illustrations show step by step instructions for assembling the Bar and Grill Table. Contact your Retail Dealer or Commercial Representative if you have any questions.

#### 1. Line up Bar Frame as shown







3. Rotate the end panel around 180°.

4. Rotate the 3rd panel 90° as shown.





5. Extend and unfold the remaining panels to the right.



#### 6. Rotate the end panel around 180°.



### 7. Install the Bottom Shelf, Left.



### 8. Install the Bottom Shelf, Right.



### 9. Install the Middle Shelf, Left.



### 10. Install the Middle shelf, Right.



### 11. Install the Top Shelf, Right.



#### 12. Install the Top Shelf, Left.



### 13. Rotate the locking levers (x3) on the underside of the Top Shelves.



#### 14. Apply the Bar Wrap using the Velcro attachments.



15. Install the Ice Chest into the hole in the Middle Shelf, Right.



16. Install the Umbrella through the holes in the Top, Middle, and Bottom Shelves.