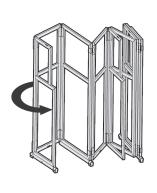

#### 1. Line up Bar Frame as shown

3. Rotate the end panel around 180°.

4. Rotate the 3rd panel 90° as shown.

5. Extend and unfold the remaining panels to the right.