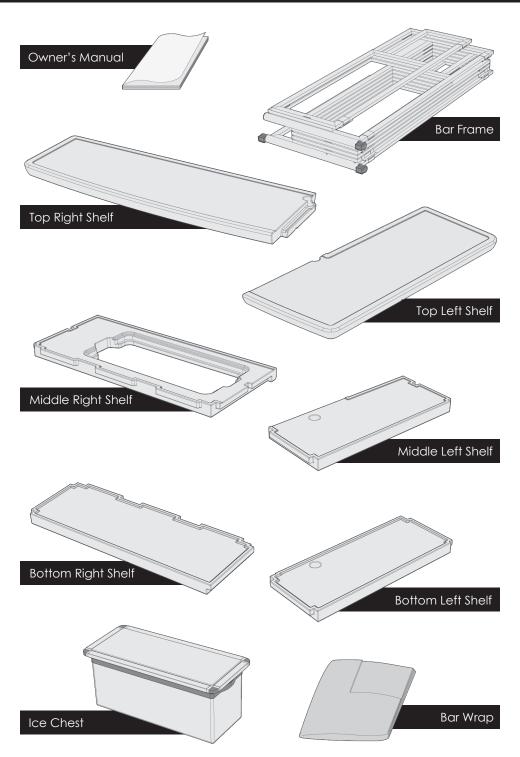

# PACKAGE CONTENTS



## PACKAGE CONTENTS



### Assembling the Bar

The following illustrations show step by step instructions for assembling the Bar and Grill Table. Contact your Retail Dealer or Commercial Representative if you have any questions.

#### 1. Line up Bar Frame as shown







3. Rotate the end panel around 180°.

4. Rotate the 3rd panel 90° as shown.





5. Extend and unfold the remaining panels to the right.



#### 6. Rotate the end panel around 180°.



### 7. Install the Bottom Shelf, Left.



### 8. Install the Bottom Shelf, Right.



### 9. Install the Middle Shelf, Left.



### 10. Install the Middle shelf, Right.



### 11. Install the Top Shelf, Right.



#### 12. Install the Top Shelf, Left.



### 13. Rotate the locking levers (x3) on the underside of the Top Shelves.



#### 14.