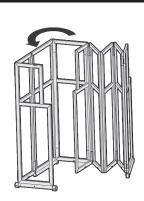

#### 1. Line up Bar Frame as shown

3. Rotate the end panel around 180°.

4. Rotate the 3rd panel 90° as shown.

5. Extend and unfold the remaining panels to the right.