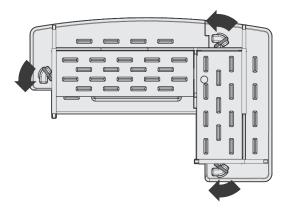

CONTENTS



## PACKAGE CONTENTS



### Assembling the Bar

The following illustrations show step by step instructions for assembling the Bar and Grill Table. Contact your Retail Dealer or Commercial Representative if you have any questions.

#### 1. Line up Bar Frame as shown







3. Rotate the end panel around 180°.

4. Rotate the 3rd panel 90° as shown.





5. Extend and unfold the remaining panels to the right.



#### 6. Rotate the end panel around 180°.



### 7. Install the Bottom Shelf, Left.



### 8. Install the Bottom Shelf, Right.



### 9. Install the Middle Shelf, Left.



### 10. Install the Middle shelf, Right.



### 11. Install the Top Shelf, Right.



#### 12. Install the Top Shelf, Left.



### 13. Rotate the locking levers (x3) on the underside of the Top Shelves.



#### 14. Apply the Bar Wrap using the Velcro attachments.



15. Install the Ice Chest into the hole in the Middle Shelf, Right.



16. Install the Umbrella through the holes in the Top, Middle, and Bottom Shelves.