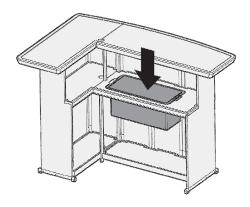

#### 14. Apply the Bar Wrap using the Velcro attachments.

15. Install the Ice Chest into the hole in the Middle Shelf, Right.

16. Install the Umbrella through the holes in the Top, Middle, and Bottom Shelves.