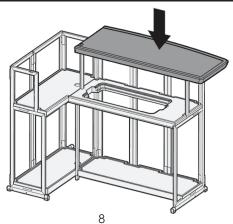

# PACKAGE CONTENTS



## PACKAGE CONTENTS



### Assembling the Bar

The following illustrations show step by step instructions for assembling the Bar and Grill Table. Contact your Retail Dealer or Commercial Representative if you have any questions.

#### 1. Line up Bar Frame as shown







3. Rotate the end panel around 180°.

4. Rotate the 3rd panel 90° as shown.





5. Extend and unfold the remaining panels to the right.



#### 6. Rotate the end panel around 180°.



### 7. Install the Bottom Shelf, Left.



### 8. Install the Bottom Shelf, Right.



### 9. Install the Middle Shelf, Left.



### 10. Install the Middle shelf, Right.



### 11. Install the Top Shelf, Right.



#### 12. Install the Top Shelf, Left.



### 13. Rotate the locking levers (x3) on the underside of the Top Shelves.



#### 14. Apply the Bar Wrap using the Velcro attachments.



15. Install the Ice Chest into the hole in the Middle Shelf, Right.



16. Install the Umbrella through the holes in the Top, Middle, and Bottom Shelves.