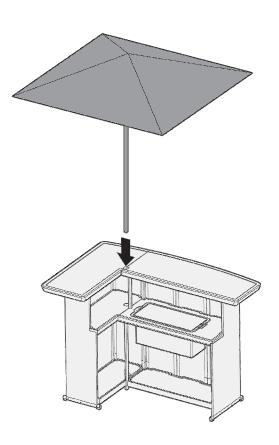

#### 14. Apply the Bar Wrap using the Velcro attachments.

15. Install the Ice Chest into the hole in the Middle Shelf, Right.

16. Install the Umbrella through the holes in the Top, Middle, and Bottom Shelves.