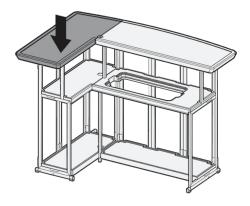

# PACKAGE CONTENTS



## PACKAGE CONTENTS



### Assembling the Bar

The following illustrations show step by step instructions for assembling the Bar and Grill Table. Contact your Retail Dealer or Commercial Representative if you have any questions.

#### 1. Line up Bar Frame as shown







3. Rotate the end panel around 180°.

4. Rotate the 3rd panel 90° as shown.





5. Extend and unfold the remaining panels to the right.



#### 6. Rotate the end panel around 180°.



### 7. Install the Bottom Shelf, Left.



### 8. Install the Bottom Shelf, Right.



### 9. Install the Middle Shelf, Left.



### 10. Install the Middle shelf, Right.



### 11. Install the Top Shelf, Right.



#### 12. Install the Top Shelf, Left.



### 13. Rotate the locking levers (x3) on the underside of the Top Shelves.



#### 14. Apply the Bar Wrap using the Velcro attachments.



15. Install the Ice Chest into the hole in the Middle Shelf, Right.



16. Install the Umbrella through the holes in the Top, Middle, and Bottom Shelves.