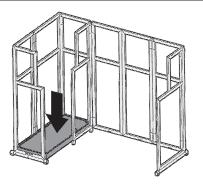

#### 1. Line up Bar Frame as shown

3. Rotate the end panel around 180°.

4. Rotate the 3rd panel 90° as shown.

5. Extend and unfold the remaining panels to the right.