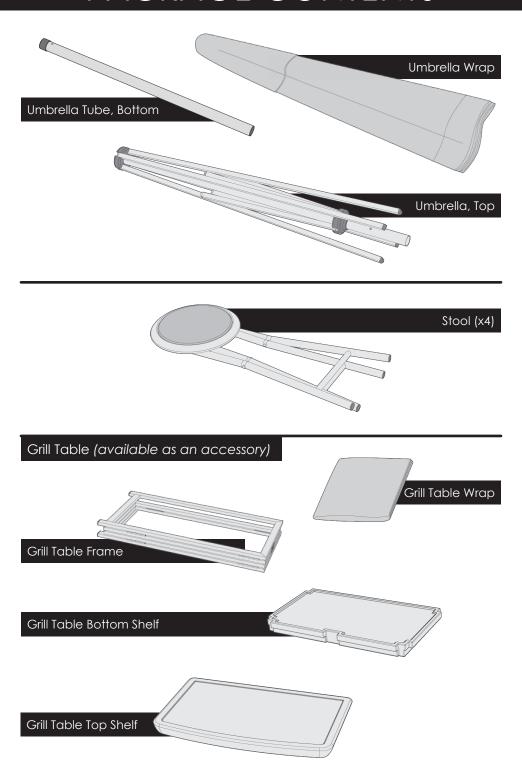

# PACKAGE CONTENTS



## PACKAGE CONTENTS



### Assembling the Bar

The following illustrations show step by step instructions for assembling the Bar and Grill Table. Contact your Retail Dealer or Commercial Representative if you have any questions.

#### 1. Line up Bar Frame as shown







3. Rotate the end panel around 180°.

4. Rotate the 3rd panel 90° as shown.





5. Extend and unfold the remaining panels to the right.



#### 6. Rotate the end panel around 180°.



### 7. Install the Bottom Shelf, Left.



### 8. Install the Bottom Shelf, Right.



### 9. Install the Middle Shelf, Left.



### 10. Install the Middle shelf, Right.



### 11. Install the Top Shelf, Right.



#### 12. Install the Top Shelf, Left.



### 13. Rotate the locking levers (x3) on the underside of the Top Shelves.



#### 14. Apply the Bar Wrap usin