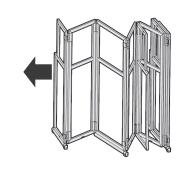

#### 1. Line up Bar Frame as shown

3. Rotate the end panel around 180°.

4. Rotate the 3rd panel 90° as shown.

5. Extend and unfold the remaining panels to the right.