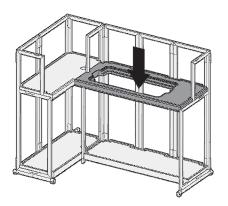

# PACKAGE CONTENTS



## PACKAGE CONTENTS



### Assembling the Bar

The following illustrations show step by step instructions for assembling the Bar and Grill Table. Contact your Retail Dealer or Commercial Representative if you have any questions.

#### 1. Line up Bar Frame as shown







3. Rotate the end panel around 180°.

4. Rotate the 3rd panel 90° as shown.





5. Extend and unfold the remaining panels to the right.



#### 6. Rotate the end panel around 180°.



### 7. Install the Bottom Shelf, Left.



### 8. Install the Bottom Shelf, Right.



### 9. Install the Middle Shelf, Left.



### 10. Install the Middle shelf, Right.



### 11. Install the Top Shelf, Right.



#### 12. Install the Top Shelf, Left.



### 13. Rotate the locking levers (x3) on the underside of the Top Shelves.



#### 14. Apply the Bar Wrap using the Velcro attachments.



15. Install the Ice Chest into the hole in the Middle Shelf, Right.



16. Install the Umbrella through the holes in the Top, Middle, and Bottom Shelves.