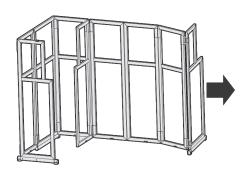

#### 1. Line up Bar Frame as shown

3. Rotate the end panel around 180°.

4. Rotate the 3rd panel 90° as shown.

5. Extend and unfold the remaining panels to the right.