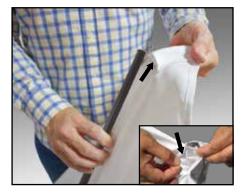

## B. SETTING UP YOUR UMBRELLA

Step 1 Begin by unscrewing & removing your knob from the umbrella frame.

Find a clean & open area to spread your umbrella fabric. Then, insert the top of your umbrella's main frame into the opening of your umbrella fabric.

Step 3 Replace the knob onto the frame & lock the knob in place by turning it clockwise.

Step 4 Spread your umbrella fabric & your frame partially.

Step 5 Insert the ribs into the middle pockets located on all corners of the umbrella fabric. Repeat this step for all your ribs.