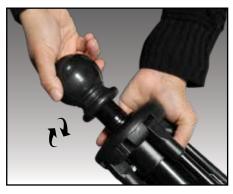

## B. SETTING UP YOUR UMBRELLA

Step 1 Begin by unscrewing & removing your knob from the umbrella frame.

Find a clean & open area to spread your umbrella fabric. Then, insert the top of your umbrella's main frame into the opening of your umbrella fabric.

Step 3 Replace the knob onto the frame & lock the knob in place by turning it clockwise.

Step 4 Spread your umbrella fabric & your frame partially.

Step 5 Insert the ribs into the middle pockets located on all corners of the umbrella fabric. Repeat this step for all your ribs.