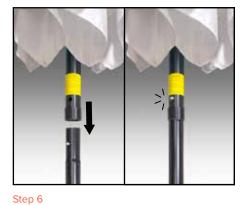

### D. CLOSING YOUR UMBRELLA

Step 1 To close the umbrella, press the push button on the hub to release the lock & let it come down.