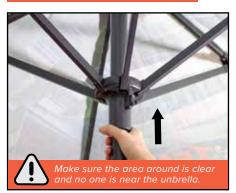

### C. OPENING YOUR UMBRELLA

Step 7 Get your umbrella base (sold separately) & insert the pole. Make sure to secure it in place.

Step 1 Grasp the hub & push up to lock in place.

Grab your frame & slowly bring it back up. Then, insert your main pole into the bottom pole of your umbrella frame.

- Keep all heat sources or flames away from this umbrella.
- Do not leave the umbrella unattended
- We recommend that you close up and store your umbrella in windy conditions.
- · When opening the umbrella, make sure that the area around is clear & that no one is near the umbrella. Failure to do so may result in damage to the umbrella & personal injury.