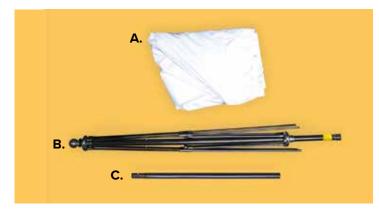

#### Frame

Use a mild detergent & water to clean the frame. Do not use abrasive materials.

**BOX CONTENTS** 

- Verify that you have the following items: A. Fabric
- B. Main Umbrella Frame
- C. Bottom Pole