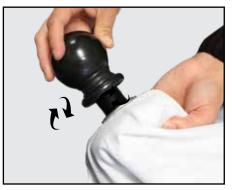

## B. SETTING UP YOUR UMBRELLA

Step 1 Begin by unscrewing & removing your knob from the umbrella frame.

Find a clean & open area to spread your umbrella fabric. Then, insert the top of your umbrella's main frame into the opening of your umbrella fabric.