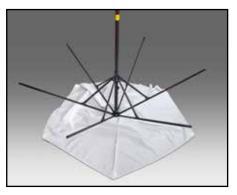

Step 3 Replace the knob onto the frame & lock the knob in place by turning it clockwise.

Step 4 Spread your umbrella fabric & your frame partially.

Step 5 Insert the ribs into the middle pockets located on all corners of the umbrella fabric. Repeat this step for all your ribs.