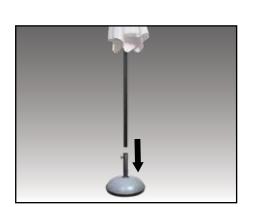

### C. OPENING YOUR UMBRELLA

Step 7 Get your umbrella base (sold separately) & insert the pole. Make sure to secure it in place.

Step 1 Grasp the hub & push up to lock in place.

Grab your frame & slowly bring it back up. Then, insert your main pole into the bottom pole of your umbrella frame.