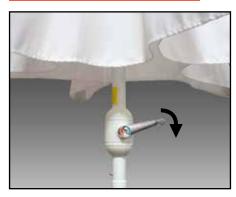

# B. SETTING UP YOUR UMBRELLA

Step 1
Begin by unscrewing & removing
your knob from the umbrella frame.

Step 2
Find a clean & open area to spread
your umbrella fabric. Then, insert the top
of your umbrella's main frame into the
opening of your umbrella fabric.

Step 3
Replace the knob onto the frame & lock the knob in place by turning it clockwise.

Step 4
Spread your umbrella fabric & your frame partially.

Step 5
Insert the ribs into the middle pockets located on all corners of the umbrella fabric. Repeat this step for all your ribs.