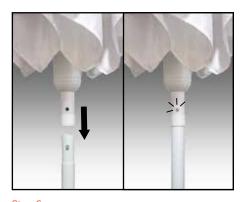

Step 6
Grab your frame & slowly bring it back up.
Then, insert your main pole into the
bottom pole of your umbrella frame.

Step 7
Get your umbrella base (sold separately) & insert the pole. Make sure to secure it in place.