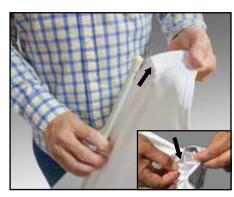

# B. SETTING UP YOUR UMBRELLA

Step 1
Begin by unscrewing & removing
your knob from the umbrella frame.

Step 2
Find a clean & open area to spread
your umbrella fabric. Then, insert the top
of your umbrella's main frame into the
opening of your umbrella fabric.