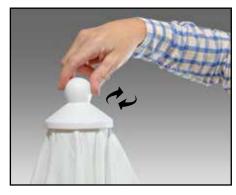

# B. SETTING UP YOUR UMBRELLA

Step 1
Begin by unscrewing & removing
your knob from the umbrella frame.

Step 2
Find a clean & open area to spread
your umbrella fabric. Then, insert the top
of your umbrella's main frame into the
opening of your umbrella fabric.