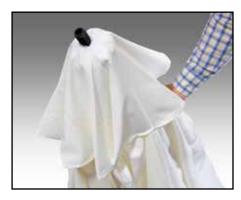

# B. SETTING UP YOUR UMBRELLA

Step 1
Begin by unscrewing & removing
your knob from the umbrella frame.

Step 2
Find a clean & open area to spread
your umbrella fabric. Then, insert the top
of your umbrella's main frame into the
opening of your umbrella fabric.

Step 3
Replace the knob onto the frame & lock the knob in place by turning it clockwise.

Step 4
Spread your umbrella fabric & your frame partially.

Step 5
Insert the ribs into the middle pockets located on all corners of the umbrella fabric. Repeat this step for all your ribs.