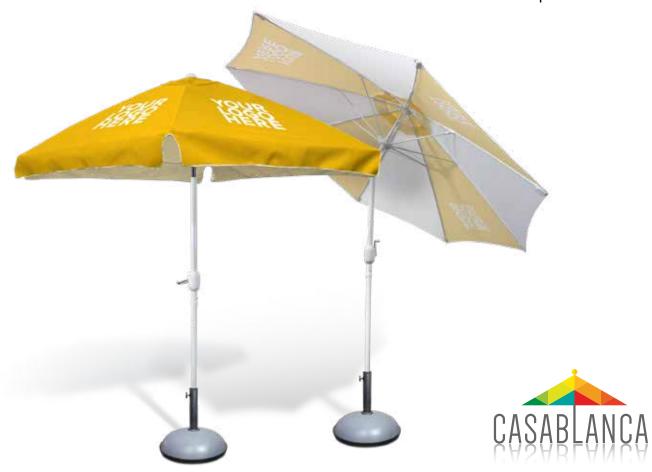

# Market Umbrella • Set Up Instructions



## **INSTRUCTIONAL CONTENTS**

- A. Cleaning & Care
- B. Setting Up Your Umbrella
- C. Opening Your Umbrella
- D. Closing Your Umbrella

## A. CLEANING & CARE

### Fabric Care

We recommend that you use a gentle brush with mild soap & water. Then, rinse thoroughly & let it air dry before closing it.

### Frame

Use a mild detergent & water to clean the frame. Do not use abrasive materials.

# **BOX CONTENTS**



Verify that you have the following items:

- A. Bottom Pole
- B. Main Umbrella Frame
- C. Fabric

# SAFETY

- Keep all heat sources or flames away from this umbrella.
- · Do not leave the umbrella unattended
- We recommend that you close up and store your umbrella in windy conditions.
- When opening the umbrella, make sure that the area around is clear & that no one is near the u