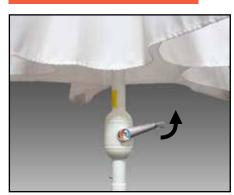

# B. SETTING UP YOUR UMBRELLA

Step 1
Begin by unscrewing & removing
your knob from the umbrella frame.

Step 2
Find a clean & open area to spread
your umbrella fabric. Then, insert the top
of your umbrella's main frame into the
opening of your umbrella fabric.

Step 3
Replace the knob onto the frame & lock the knob in place by turning it clockwise.

Step 4
Spread your umbrella fabric & your frame partially.

Step 5
Insert the ribs into the middle pockets located on all corners of the umbrella fabric. Repeat this step for all your ribs.