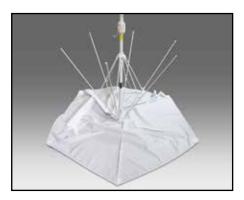

Step 3
Replace the knob onto the frame & lock the knob in place by turning it clockwise.

Step 4
Spread your umbrella fabric & your frame partially.

Step 5
Insert the ribs into the middle pockets located on all corners of the umbrella fabric. Repeat this step for all your ribs.