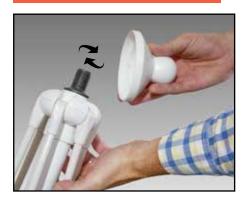

# B. SETTING UP YOUR UMBRELLA

Step 1
Begin by unscrewing & removing
your knob from the umbrella frame.

Step 2
Find a clean & open area to spread
your umbrella fabric. Then, insert the top
of your umbrella's main frame into the
opening of your umbrella fabric.

Step 3
Replace the knob onto the frame & lock the knob in place by turning it clockwise.

Step 4
Spread your umbrella fabric & your frame partially.

Step 5
Insert the ribs into the middle pockets located on all corners of the umbrella fabric. Repeat this step for all your ribs.