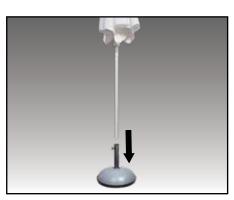

Step 6
Grab your frame & slowly bring it back up.
Then, insert your main pole into the
bottom pole of your umbrella frame.

Step 7
Get your umbrella base (sold separately) & insert the pole. Make sure to secure it in place.