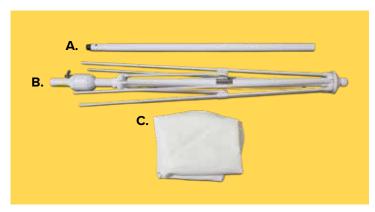

# **BOX CONTENTS**

Verify that you have the following items:

- A. Bottom Pole
- B. Main Umbrella Frame
- C. Fabric