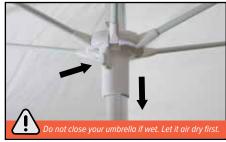

## C. OPENING YOUR UMBRELLA

Step 1
Grasp the hub & push up to lock in place.

Step 1
To close, press the push button on the hub to release the lock & let it come down.

Step 2
Your umbrella is now closed & you're are all set!