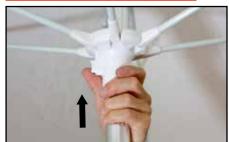

Step 7
Slowly pick up your frame. Then, insert your main pole into the bottom pole of your umbrella frame & make sure it locks in place.

Step 8
Insert your umbrella into the selected base.
Umbrella base option shown (sold separately).