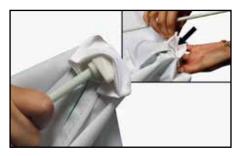

### **B. SETTING UP YOUR UMBRELLA**

Step 1
Begin by unscrewing & removing
your knob from the umbrella frame.

Step 2
Find a clean & open area to spread your umbrella fabric. Then, insert the top of your umbrella's main frame into the opening of your umbrella fabric.

Step 3
Place the knob onto the frame & lock
the knob in place by turning it clockwise.

Step 4
Spread your umbrella fabric & your frame partially on a clean surface.

Step 5
Insert the ribs into the middle pockets
located on all corners of the umbrella
fabric. Repeat this step for all your ribs.