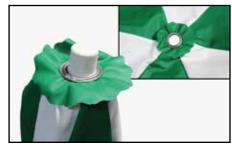

Step 3
Place the knob onto the frame & lock
the knob in place by turning it clockwise.

Step 4
Spread your umbrella fabric & your frame partially on a clean surface.

Step 5
Insert the ribs into the middle pockets
located on all corners of the umbrella
fabric. Repeat this step for all your ribs.