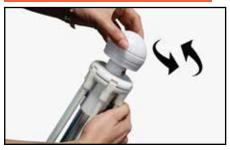

### **B. SETTING UP YOUR UMBRELLA**

Step 1
Begin by unscrewing & removing
your knob from the umbrella frame.

Step 2
Find a clean & open area to spread your umbrella fabric. Then, insert the top of your umbrella's main frame into the opening of your umbrella fabric.

Step 3
Place the knob onto the frame & lock
the knob in place by turning it clockwise.

Step 4
Spread your umbrella fabric & your frame partially on a clean surface.

Step 5
Insert the ribs into the middle pockets
located on all corners of the umbrella
fabric. Repeat this step for all your ribs.