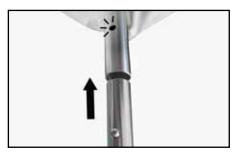

## C. OPENING YOUR UMBRELLA

Step 1
Grasp the hub & push up to lock in place.

Step 1
To close, press the push button on the hub to release the lock & let it come down.

Step 2
Your umbrella is now closed & you're are all set!