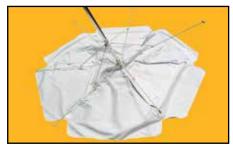

Step 3
Place the knob onto the frame & lock
the knob in place by turning it clockwise.

Step 4
Spread your umbrella fabric & your frame partially on a clean surface.

Step 5
Insert the ribs into the middle pockets
located on all corners of the umbrella
fabric. Repeat this step for all your ribs.