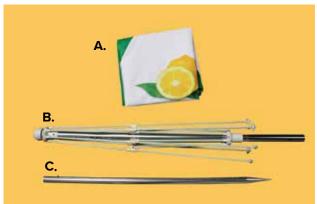

## **BOX CONTENTS**

Verify that you have the following items:

- A. Fabric
- B. Main Umbrella Frame
- C. Bottom Pole