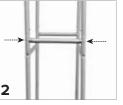

#### Tower Instructions Note: The push buttons on the Tower and Arch footplates must face backwards.

Repeat Steps 1-2 in general instructions.

Screw on the stabilizing tubes to connect the two sides of the frame together.