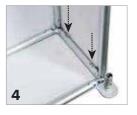

Straighten and connect all bungeed poles.

Organize all remaining poles by their numerical order & connect accordingly. Insert any remaining reinforcement poles.

Lift the frame and connect the footplates onto the frame.