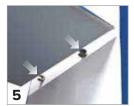

Straighten and connect all bungeed poles.

Organize all remaining poles by their numerical order & connect accordingly. Insert any remaining reinforcement poles.

Lift the frame and connect the footplates onto the frame.