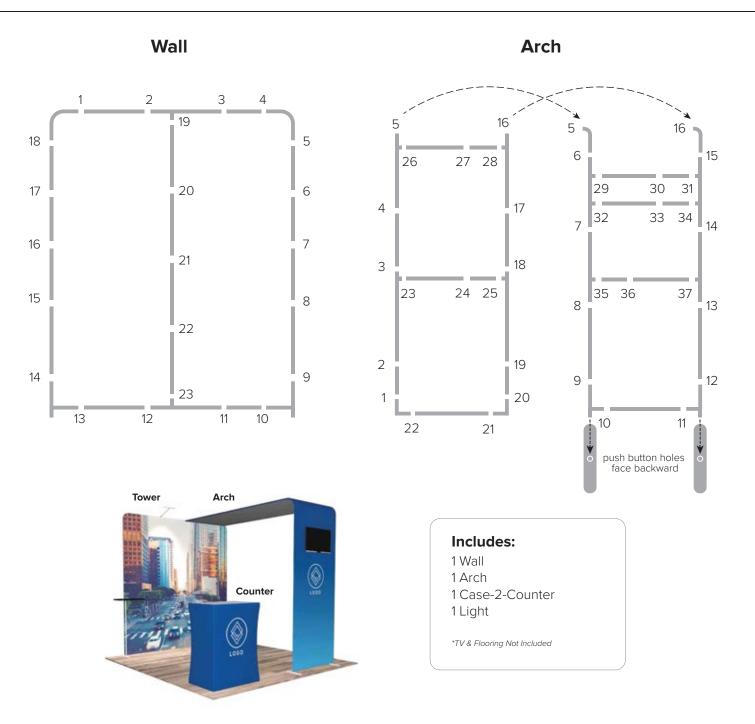

into the bottom case lid.



Connect the crossbars to the four poles by snapping them together.



Then, insert the top case into the four poles.



Pull the printed graphic over the frame. Then, buckle the two straps on the top & bottom.



Place top lid to cover the storage area and you're all set.

## Light



Attach metal clamp on top of wall/banner and tighten. Then, slide light onto clamp.



Ensure the light is switched off before attaching cord and plugging into outlet.



Locate the fabric holes and screw in the TV mount.



Screw mount base into the arch frame. Then, screw the mount arms onto the back of your TV.



Secure your TV to the mount by hooking the arms onto mount, and tightening screws

### TV Mount \*Max TV weight: 50 lbs. Max TV size: 42"

# Quick-N-Fit Booth 1102