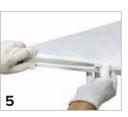

Put on your fabric gloves and slide the printed graphic over the frame.

4

Zip up to close the cover.