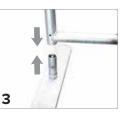

Straighten and connect all bungeed poles.

Organize all remaining poles by their numerical order & connect accordingly. Insert any remaining reinforcement poles.

Lift the frame and connect the footplates onto the frame.