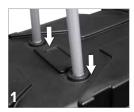

#### Case-2-Counter

Insert all four poles into the bottom case lid.

Connect the crossbars to the four poles by snapping them together.

Then, insert the top case into the four poles.

Pull the printed graphic over the frame. Then, buckle the two straps on the top & bottom.