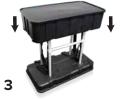

#### Case-2-Counter

Insert all four poles into the bottom case lid.

Connect the crossbars to the four poles by snapping them together.

Then, insert the top case into the four poles.

Pull the printed graphic over the frame. Then, buckle the two straps on the top & bottom.

Place top lid to cover the storage area and you're all set.