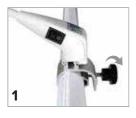

## Light

Attach metal clamp on top of wall/banner and tighten. Then, slide light onto clamp.

Ensure the light is switched off before attaching cord and plugging into outlet.

Locate the fabric holes and screw in the TV mount.