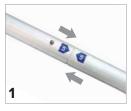

Straighten and connect all bungeed poles.

Organize all remaining poles by their numerical order & connect accordingly. Insert any remaining reinforcement poles.

Lift the frame and connect the footplates onto the frame.