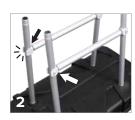

#### Case-2-Counter

Insert all four poles into the bottom case lid.

Connect the crossbars to the four poles by snapping them together.

Then, insert the top case into the four poles.

Pull the printed graphic over the frame. Then, buckle the two straps on the top & bottom.