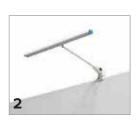

## Light

Attach metal clamp on top of wall/banner and tighten. Then, slide light onto clamp.

Ensure the light is switched off before attaching cord and plugging into outlet.

Locate the fabric holes and screw in the TV mount.