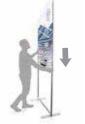

Put on your fabric gloves and slide the printed graphic over the frame.

4

Zip up to close the cover.