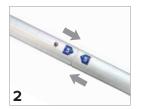

#### Tower Instructions Note: The push buttons on the Tower and Arch footplates must face backwards.

Repeat Steps 1-2 in general instructions.

Screw on the stabilizing tubes to connect the two sides of the frame together.