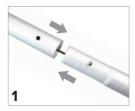

Straighten and connect all bungeed poles.

Organize all remaining poles by their numerical order & connect accordingly. Insert any remaining reinforcement poles.

Lift the frame and connect the footplates onto the frame.