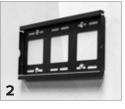

#### Tower Instructions Note: The push buttons on the Tower and Arch footplates must face backwards.

Repeat Steps 1-2 in general instructions.

Screw on the stabilizing tubes to connect the two sides of the frame together.