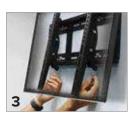

#### Tower Instructions Note: The push buttons on the Tower and Arch footplates must face backwards.

Repeat Steps 1-2 in general instructions.

Screw on the stabilizing tubes to connect the two sides of the frame together.