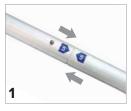

#### Tower Instructions Note: The push buttons on the Tower and Arch footplates must face backwards.

Repeat Steps 1-2 in general instructions.

Screw on the stabilizing tubes to connect the two sides of the frame together.