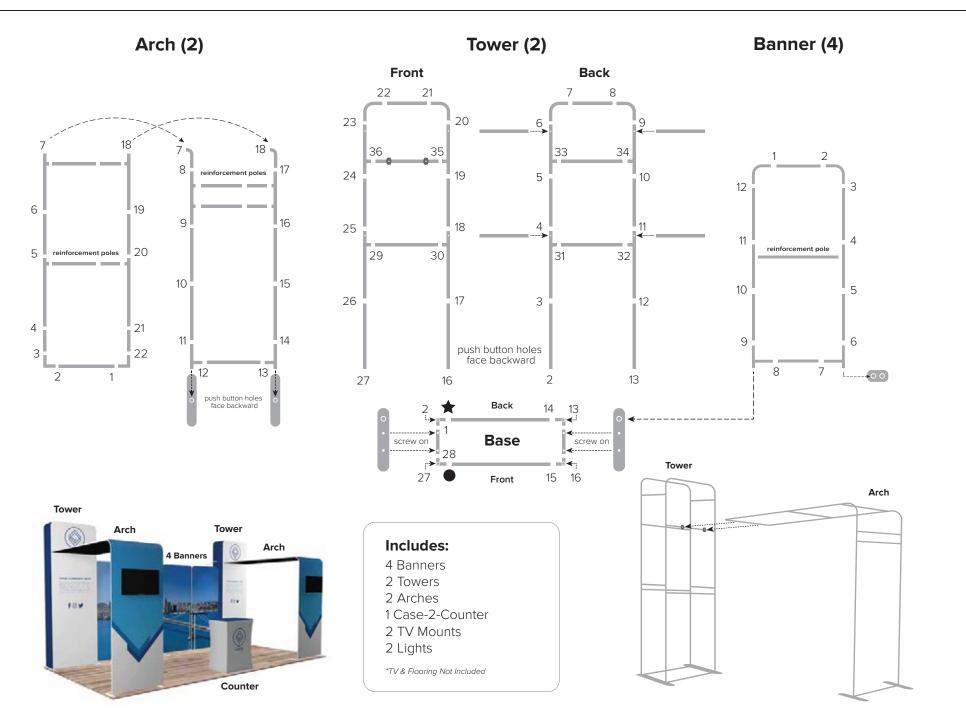

#### Tower Instructions Note: The push buttons on the Tower and Arch footplates must face backwards.

Repeat Steps 1-2 in general instructions.

Screw on the stabilizing tubes to connect the two sides of the frame together.

Put on your fabric gloves, then slide the graphics over the frame. Zip up halfway.

Connect the frame to its corresponding foot plates by screwing through holes in the fabric and securing with nuts. Finish zipping up the fabric.

Screw on clamps to the tower through holes in the fabric and then snap the arch into place.

#### Case-2-Counter

Insert all four poles into the bottom case lid.

Connect the crossbars to the four poles by snapping them together.

Then, insert the top case into the four poles.

Pull the printed graphic over the frame. Then, buckle the two straps on the top & bottom.