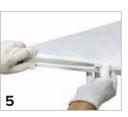

Put on your fabric gloves and slide the printed graphic over the frame.

4

Zip up to close the cover.

Put on your fabric gloves, then slide the graphics over the frame. Zip up halfway.

Connect the frame to its corresponding foot plates by screwing through holes in the fabric and securing with nuts. Finish zipping up the fabric.