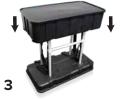

#### Case-2-Counter

Insert all four poles into the bottom case lid.

Connect the crossbars to the four poles by snapping them together.

Then, insert the top case into the four poles.

Pull the printed graphic over the frame. Then, buckle the two straps on the top & bottom.