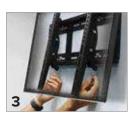

Screw mount base into the arch frame. Then, screw the mount arms onto the back of your TV.

Secure your TV to the mount by hooking the arms onto mount, and tightening screws

### TV Mount \*Max TV weight: 50 lbs. Max TV size: 42"