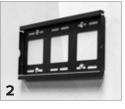

corresponding foot plates by screwing through holes in the fabric and securing with nuts. Finish zipping up the fabric.



Screw on clamps to the tower through holes in the fabric and then snap the arch into place.

#### Case-2-Counter



Insert all four poles into the bottom case lid.



Connect the crossbars to the four poles by snapping them together.



Then, insert the top case into the four poles.



Pull the printed graphic over the frame. Then, buckle the two straps on the top & bottom.



Place top lid to cover the storage area and you're all set.

## Light



Attach metal clamp on top of wall/banner and tighten. Then, slide light onto clamp.



Ensure the light is switched off before attaching cord and plugging into outlet.



Locate the fabric holes and screw in the TV mount.



Screw mount base into the arch frame. Then, screw the mount arms onto the back of your TV.



Secure your TV to the mount by hooking the arms onto mount, and tightening screws

### TV Mount \*Max TV weight: 50 lbs. Max TV size: 42"

# Quick-N-Fit Booth 1203