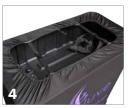

Put on your fabric gloves and slide the printed graphic over the frame.

4

Zip up to close the cover.