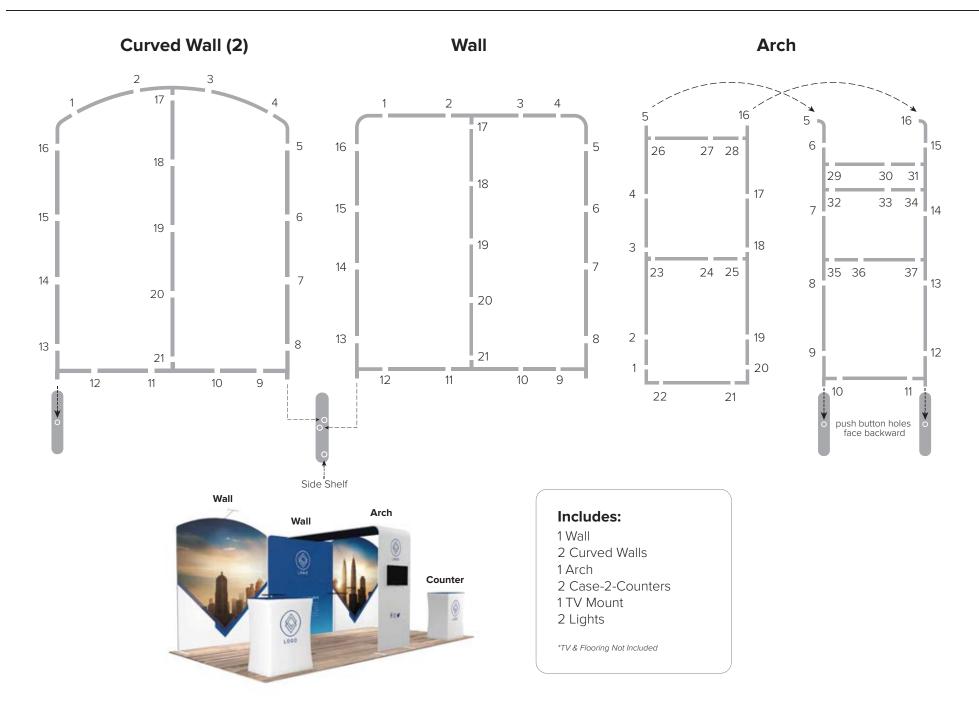

Straighten and connect all bungeed poles.

Organize all remaining poles by their numerical order & connect accordingly. Insert any remaining reinforcement poles.

Lift the frame and connect the footplates onto the frame.

#### Tower Instructions Note: The push buttons on the Tower and Arch footplates must face backwards.

Repeat Steps 1-2 in general instructions.

Screw on the stabilizing tubes to connect the two sides of the frame together.

Put on your fabric gloves, then slide the graphics over the frame. Zip up halfway.

Connect the frame to its corresponding foot plates by screwing through holes in the fabric and securing with nuts. Finish zipping up the fabric.

Screw on clamps to the tower through holes in the fabric and then snap the arch into place.

#### Case-2-Counter

Insert all four poles into the bottom case lid.

Connect the crossbars to the four poles by snapping them together.

Then, insert the top case into the four poles.

Pull the printed graphic over the frame. Then, buckle the two straps on the top & bottom.