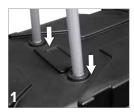

## Case-2-Counter

Insert all four poles into the bottom case lid.

Connect the crossbars to the four poles by snapping them together.

Then, insert the top case into the four poles.

Pull the printed graphic over the frame. Then, buckle the two straps on the top & bottom.