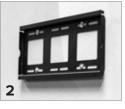

## Tower Instructions Note: The push buttons on the Tower and Arch footplates must face backwards.

Repeat Steps 1-2 in general instructions.

Screw on the stabilizing tubes to connect the two sides of the frame together.