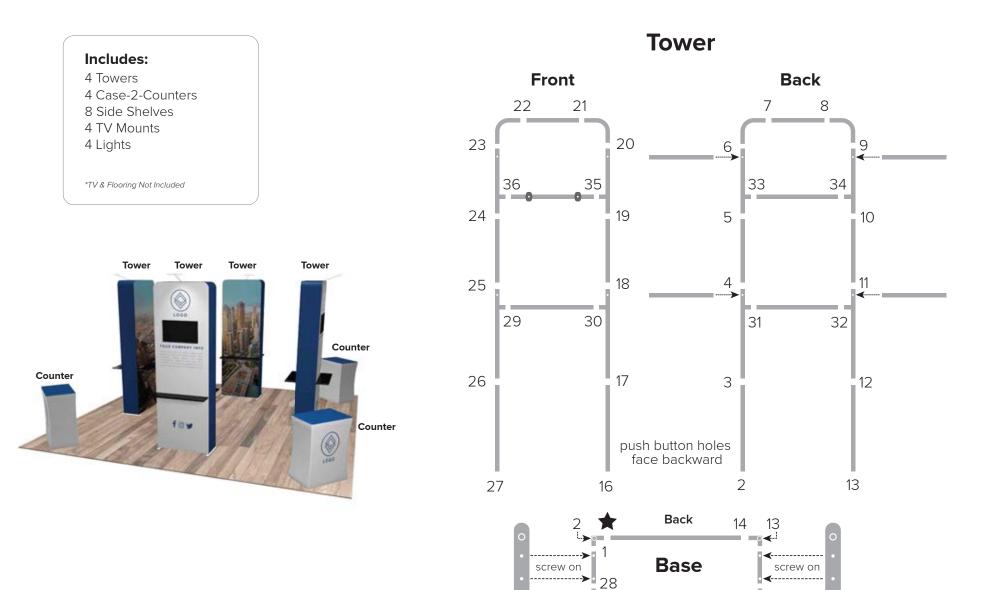

## Tower Instructions Note: The push buttons on the Tower and Arch footplates must face backwards.

Repeat Steps 1-2 in general instructions.

Screw on the stabilizing tubes to connect the two sides of the frame together.