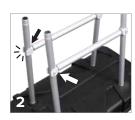

## Case-2-Counter

Insert all four poles into the bottom case lid.

Connect the crossbars to the four poles by snapping them together.

Then, insert the top case into the four poles.

Pull the printed graphic over the frame. Then, buckle the two straps on the top & bottom.