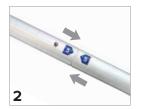

## Tower Instructions Note: The push buttons on the Tower and Arch footplates must face backwards.

Repeat Steps 1-2 in general instructions.

Screw on the stabilizing tubes to connect the two sides of the frame together.