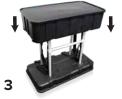

## Case-2-Counter

Insert all four poles into the bottom case lid.

Connect the crossbars to the four poles by snapping them together.

Then, insert the top case into the four poles.

Pull the printed graphic over the frame. Then, buckle the two straps on the top & bottom.