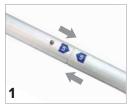

## Tower Instructions Note: The push buttons on the Tower and Arch footplates must face backwards.

Repeat Steps 1-2 in general instructions.

Screw on the stabilizing tubes to connect the two sides of the frame together.