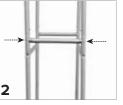

## Tower Instructions Note: The push buttons on the Tower and Arch footplates must face backwards.

Repeat Steps 1-2 in general instructions.

Screw on the stabilizing tubes to connect the two sides of the frame together.