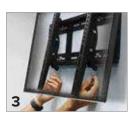

## Tower Instructions Note: The push buttons on the Tower and Arch footplates must face backwards.

Repeat Steps 1-2 in general instructions.

Screw on the stabilizing tubes to connect the two sides of the frame together.

Put on your fabric gloves, then slide the graphics over the frame. Zip up halfway.

Connect the frame to its corresponding foot plates by screwing through holes in the fabric and securing with nuts. Finish zipping up the fabric.