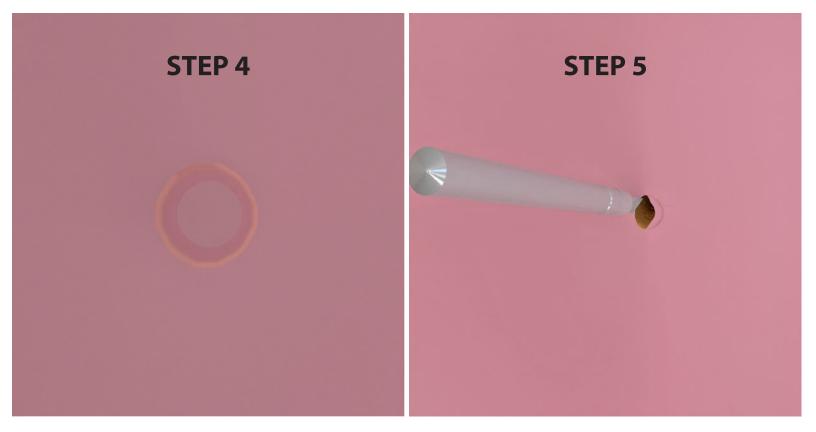

**Step 2.** While setting up your booth, visually identify the threaded holes.

**Step 3.** Put all the printed fabric on the hardware and zip them up at the bottom if there's a zipper.

**Step 4.** Go back to the previously identified threaded pieces and feel for them through the fabric.

**Step 5.** Gently create a small hole in the fabric, by pushing the pointy tip of the X-ACTO knife provided through the fabric until a hole is visible and then proceed with attachments.

Repeat for any other attachments on the booth. Please handle the x-acto knife safely at all times.