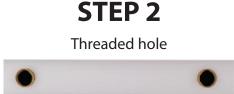

**Step 2.** While setting up your booth, visually identify the threaded holes.

**Step 3.** Put all the printed fabric on the hardware and zip them up at the bottom if there's a zipper.

**Step 4.** Go back to the previously identified threaded pieces and feel for them through the fabric.